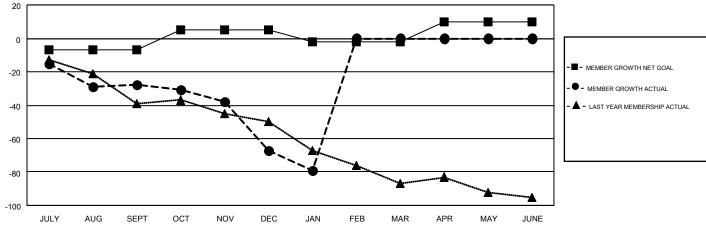

## GOALS AND ACTUAL MEMBERS CUMULATIVE

| DROPPED CLUBS: 1 |     | 23 CLUBS OF 63 ADDED 1 OR MORE | GENDER DISTRIBUTION             |              |     |
|------------------|-----|--------------------------------|---------------------------------|--------------|-----|
|                  |     | NEW MEMBERS                    | MALE                            | 875 (62.19%) |     |
|                  |     |                                | FEMALE                          | 532 (37.81%) |     |
| DROPPED MEMBERS  |     |                                |                                 |              |     |
| DECEASED         | 10  | CLICK HERE FOR CUMULATIVE      | TOTAL FAMILY UNIT MEMBERS       |              | 370 |
| CLUB CANCELLED   | 0   | MEMBERSHIP DATA                |                                 |              | 400 |
| OTHER 120        |     |                                | FAMILY MEMBERS PAYING HALF DUES |              | 192 |
| TOTAL            | 130 |                                | B020                            |              |     |